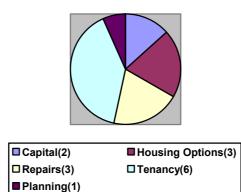

# PLANNING & REGENERATION, REGULATORY & HOUSING DIRECTORATE

# What did you complain about?

The majority of complaints related to Council Tax and Tenancy